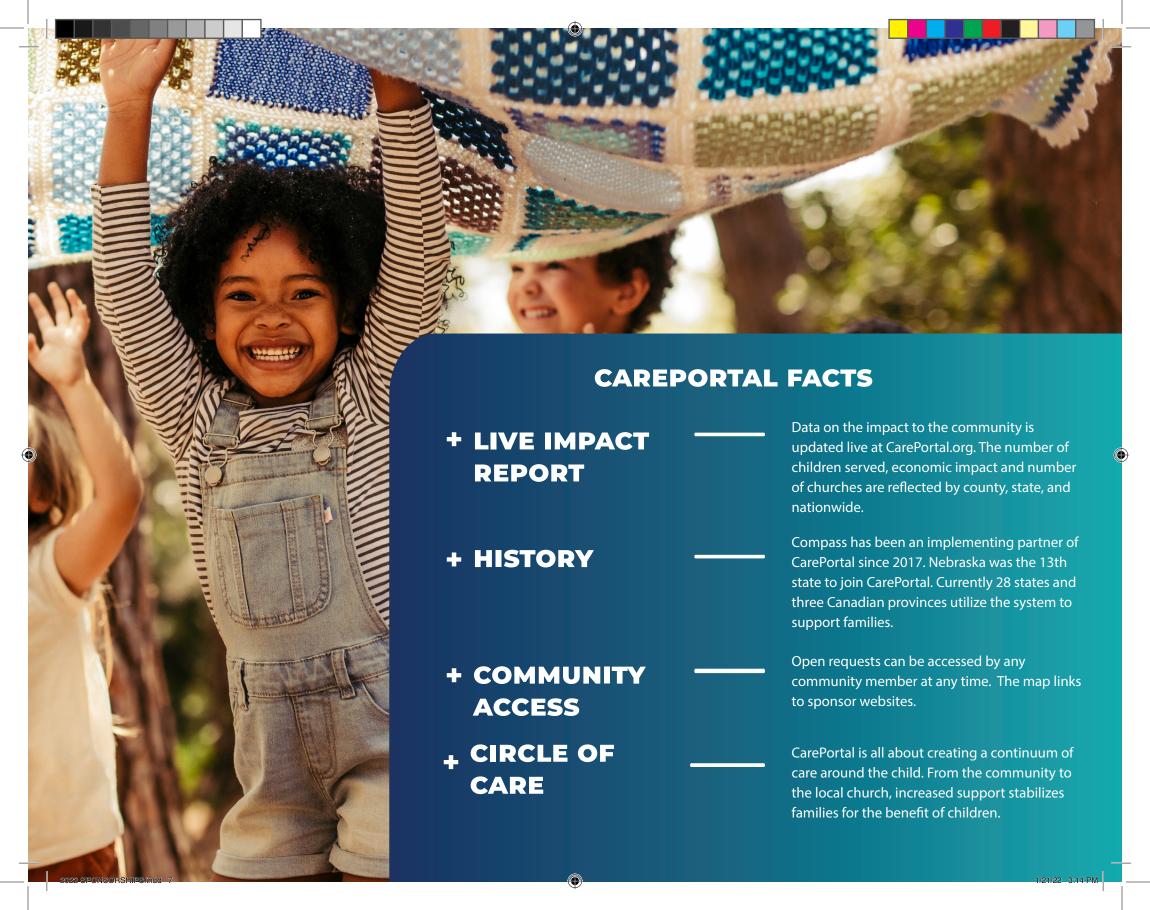

#### **CarePortal**

CarePortal connects families in need with people who can help. Child welfare workers uncover the needs and share them with a network of churches, businesses and community members ready to respond.

Scan the QR code to the left with your smart phone camera to watch a video about Compass' Foster Care program.

CarePortal is a technology connecting platform that brings the needs of hurting children and families in local communities to the attention of people who can help. Caseworkers uncover the needs. CarePortal makes local churches and community members aware, giving them a real-time opportunity to respond.

Scan the QR code to the left with your smart phone camera to learn mor about how CarePortal works.