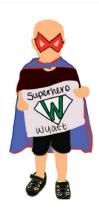

#### **SUPER WYATT PACKS**

Too many times, children enter foster care with very little of their own. Super Wyatt Packs are stuffed full of essential items based on the gender and age of the child. Items include a blanket, toys, snacks, books and hygiene items. The value of each backpack is \$50.

Learn more about Super Wyatt at www.COMPASSnebraska.org/SuperWyatt.

CarePortal is a technology platform used to efficiently share tangible needs that will support, serve and unite families. Professionals working directly with families in schools and other service organizations see first-hand the needs in the community. The most common needs are beds and other household furniture, financial support for rent or utilities, and vehicle repairs. When the need is uncovered, the professional shares it to the platform which initiates an email into the community. Because the professional has an ongoing relationship with the family, the needs are vetted and have a layer of accountability.